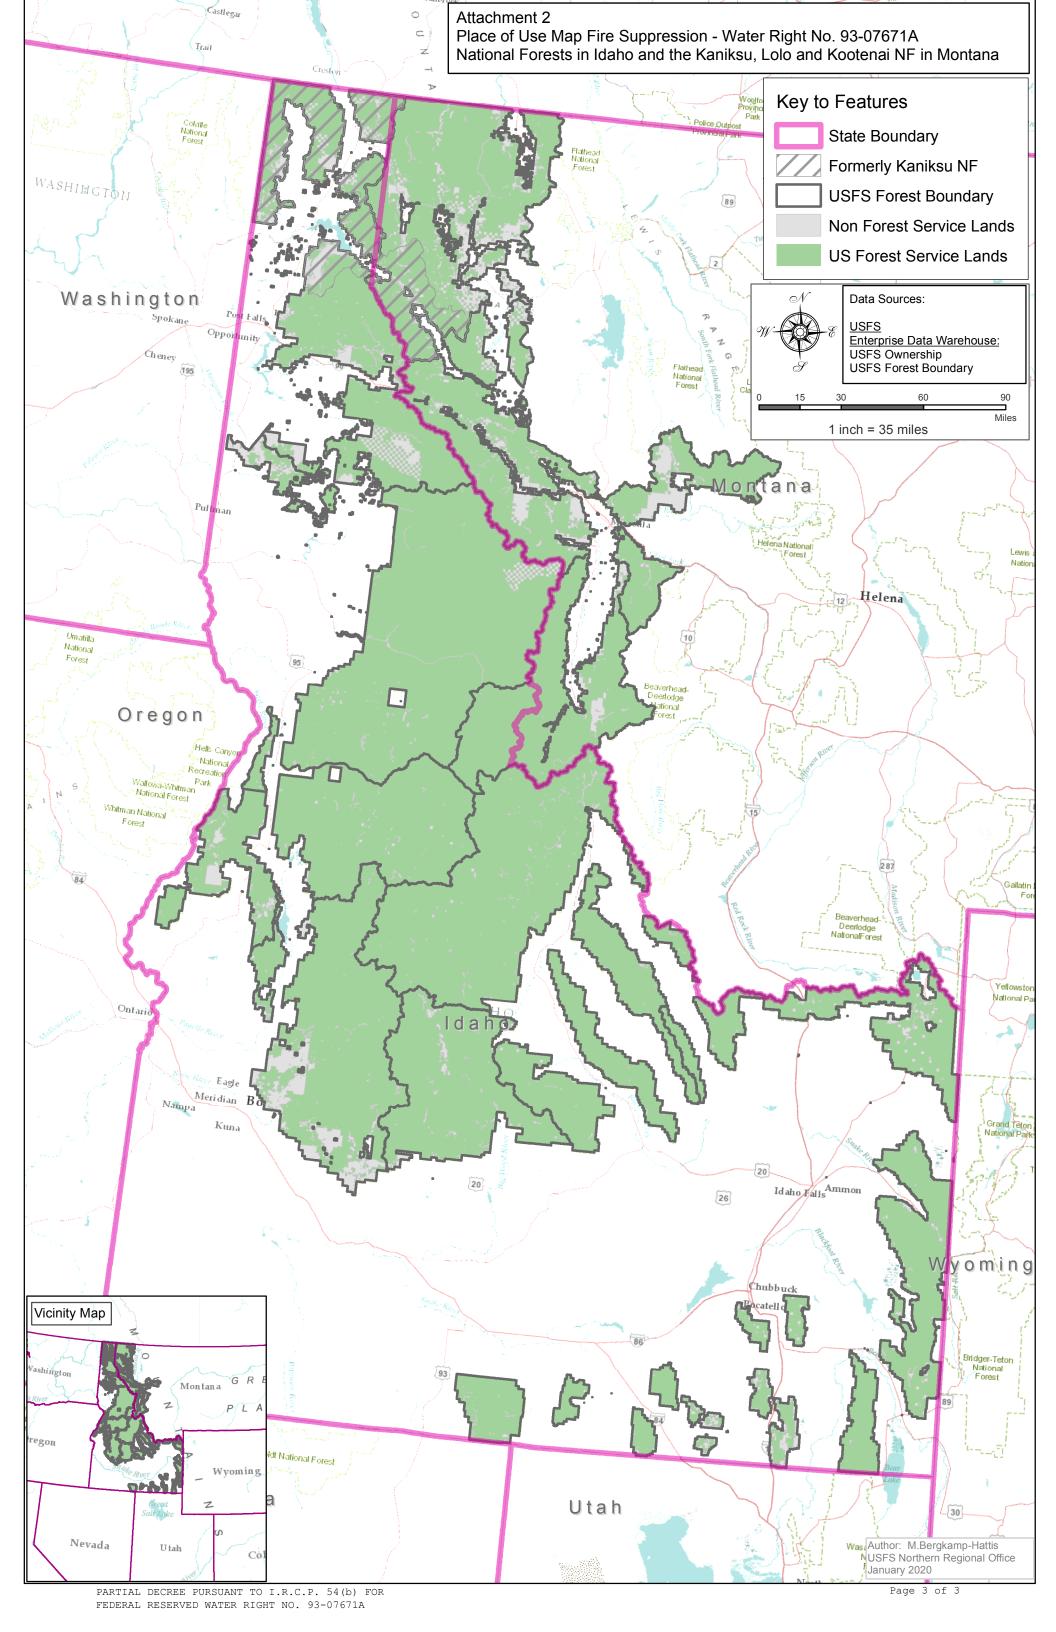

Administrative-Fire Suppression 01/01 - 12/31

PLACE OF USE: National Forests in Idaho and the Kaniksu, Lolo and Kootenai National Forests in

Montana.

See Attachment 2.

OTHER PROVISIONS NECESSARY FOR DEFINITON OR ADMINISTRATION OF THIS WATER RIGHT: